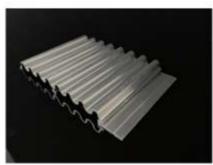

B07 Great Wall plate series -B07 size6000\*115\*9mm

B08 Great Wall plate series -B08 size6000\*120\*18mm

B09 Great Wall plate series -B09 size6000\*120\*9mm

B10 Great Wall plate series-B10 size6000\*90\*18mm