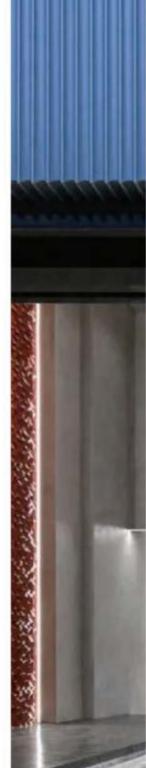

e series -B42 size6000\*99.3\*26.24mm



B11 Tile Series -B11 size6000\*115\*9mm



B12 Tile Series -B12 size6000\*115\*9mm



B79 Tile Series -B79 size6000\*100\*24.73mm



B80 Tile Series -B80 size6000\*120\*46.9mm



-B81 Tile Series -B81 size6000\*98\*54.7mm



B82 Tile Series -B82 size6000\*50\*65.5mm







**B84** Tile Series -B84 size6000\*70mm

CASE APPRECIATION















## INSTALLATION INSTRUCTIONS

- 1: Prepare tools for woodworking board, structural glue, gun nail
- 2: Install woodworking board on the original wall to ensure the smoothness of the wall
- 3: glue on the back of the base board and metal decorative board, paste on the woodworking board
- 4: plate around a few wall nails
- 5: Nail hole need not be repaired, the next piece of board buckle, block the nail hole