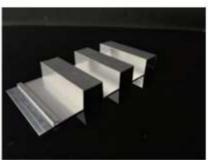

B07 Great Wall plate series -B07 size6000\*115\*9mm

B08 Great Wall plate series -B08 size6000\*120\*18mm

B09 Great Wall plate series -B09 size6000\*120\*9mm

B10 Great Wall plate series-B10 size6000\*90\*18mm