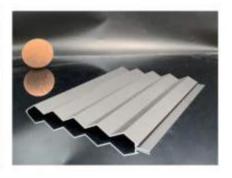

B07 Great Wall plate series -B07 size6000\*115\*9mm

B08 Great Wall plate series -B08 size6000\*120\*18mm

B09 Great Wall plate series -B09 size6000\*120\*9mm

B10 Great Wall plate series-B10 size6000\*90\*18mm