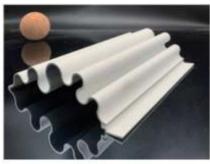

## Oxidation color

B01 Arc Series -B01 size6000\*100\*9mm

B02 Arc Series -B02 size6000\*96\*9mm

B03 Arc Series -B03 size6000\*120\*18mm

**B04** Arc Series -B04 size6000\*100\*25mm

**B05** Arc Series -B05 size6000\*150\*9mm