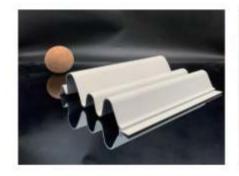

## Oxidation color

B01 Arc Series -B01 size6000\*100\*9mm

B02 Arc Series -B02 size6000\*96\*9mm

B03 Arc Series -B03 size6000\*120\*18mm

**B04** Arc Series -B04 size6000\*100\*25mm

**B05** Arc Series -B05 size6000\*150\*9mm