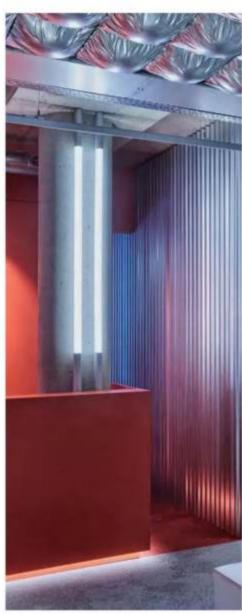

size6000\*120\*8.9mm



**B36** Great Wall plate series -B36 size6000\*87.6\*46.9mm



**B37** Great Wall plate series -B37 Size6000\*100\*27,1mm



**B38** Great Wall plate series -B38 size6000\*120\*66.3mm



**B39** Great Wall plate series - B39 Size6000\*144\*37.35mm



•B40 Great Wall plate series -B40 size6000\*120\*36.6mm



•B41 Great Wall plate series -B41 size6000\*150\*28.3mm



**B42** Great Wall plate series -B42 size6000\*99.3\*26.24mm



B11 Tile Series -B11 size6000\*115\*9mm



B12 Tile Series -B12 size6000\*115\*9mm



B79 Tile Series -B79 size6000\*100\*24.73mm



B80 Tile Series -B80 size6000\*120\*46.9mm



-B81 Tile Series -B81 size6000\*98\*54.7mm



B82 Tile Series -B82 size6000\*50\*65.5mm







**B84** Tile Series -B84 size6000\*70mm

CASE APPRECIATION















## INSTALLATION INSTRUCTIONS

- 1: Prepare tools for woodworking board, structural glue, gun nail
- 2: Install woodworking board on the original wall to ensure the smoothness of the wall
- 3: glue on the back of the base board and metal decorative board, paste on the woodworking board
- 4: plate around a few wall nails
- 5: Nail hole need not be repaired, the next piece of board buckle, block the nail hole