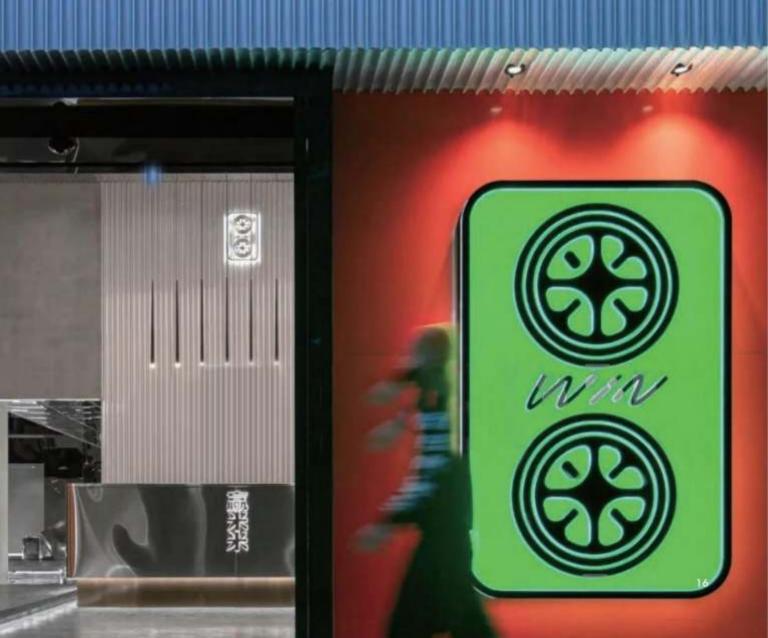

series -B42 size6000\*99.3\*26.24mm



B11 Tile Series -B11 size6000\*115\*9mm



B12 Tile Series -B12 size6000\*115\*9mm



B79 Tile Series -B79 size6000\*100\*24.73mm



B80 Tile Series -B80 size6000\*120\*46.9mm



-B81 Tile Series -B81 size6000\*98\*54.7mm



B82 Tile Series -B82 size6000\*50\*65.5mm







**B84** Tile Series -B84 size6000\*70mm

CASE APPRECIATION















## INSTALLATION INSTRUCTIONS

- 1: Prepare tools for woodworking board, structural glue, gun nail
- 2: Install woodworking board on the original wall to ensure the smoothness of the wall
- 3: glue on the back of the base board and metal decorative board, paste on the woodworking board
- 4: plate around a few wall nails
- 5: Nail hole need not be repaired, the next piece of board buckle, block the nail hole