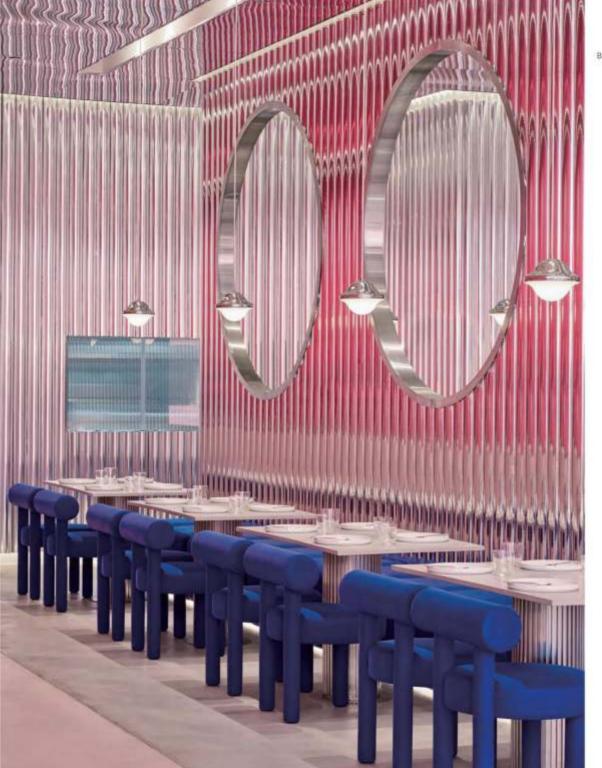

-B35 size6000\*120\*8.9mm



**B36** Great Wall plate series -B36 size6000\*87.6\*46.9mm



**B37** Great Wall plate series -B37 Size6000\*100\*27,1mm



**B38** Great Wall plate series -B38 size6000\*120\*66.3mm



**B39** Great Wall plate series - B39 Size6000\*144\*37.35mm



•B40 Great Wall plate series -B40 size6000\*120\*36.6mm



•B41 Great Wall plate series -B41 size6000\*150\*28.3mm



**B42** Great Wall plate series -B42 size6000\*99.3\*26.24mm



B11 Tile Series -B11 size6000\*115\*9mm



B12 Tile Series -B12 size6000\*115\*9mm



B79 Tile Series -B79 size6000\*100\*24.73mm



B80 Tile Series -B80 size6000\*120\*46.9mm



-B81 Tile Series -B81 size6000\*98\*54.7mm



B82 Tile Series -B82 size6000\*50\*65.5mm







**B84** Tile Series -B84 size6000\*70mm

CASE APPRECIATION















## INSTALLATION INSTRUCTIONS

- 1: Prepare tools for woodworking board, structural glue, gun nail
- 2: Install woodworking board on the original wall to ensure the smoothness of the wall
- 3: glue on the back of the base board and metal decorative board, paste on the woodworking board
- 4: plate around a few wall nails
- 5: Nail hole need not be repaired, the next piece of board buckle, block the nail hole