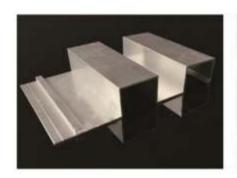

## Oxidation color

B01 Arc Series -B01 size6000\*100\*9mm

B02 Arc Series -B02 size6000\*96\*9mm

B03 Arc Series -B03 size6000\*120\*18mm

**B04** Arc Series -B04 size6000\*100\*25mm

**B05** Arc Series -B05 size6000\*150\*9mm