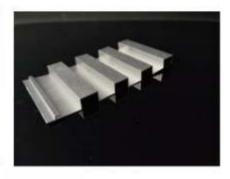

•B40 Great Wall plate series -B40 size6000\*120\*36.6mm

•B41 Great Wall plate series -B41 size6000\*150\*28.3mm

**B42** Great Wall plate series -B42 size6000\*99.3\*26.24mm

B11 Tile Series -B11 size6000\*115\*9mm