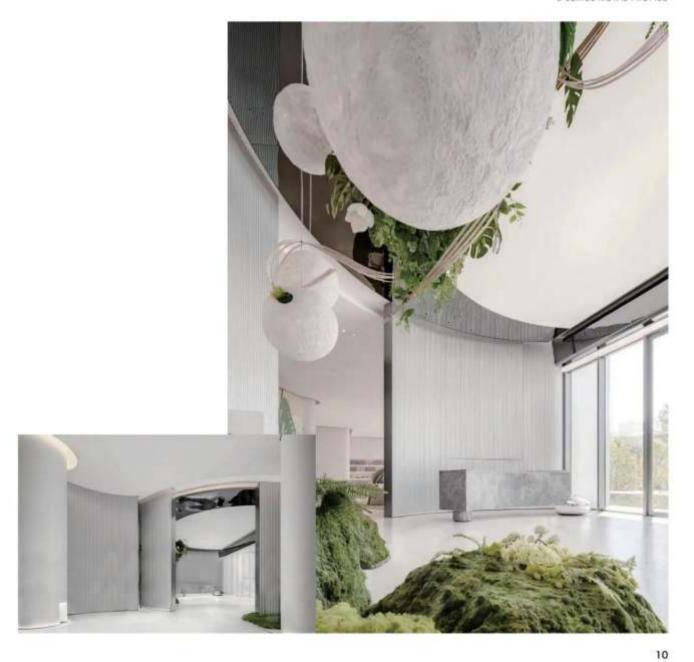

ies -B35 size6000\*120\*8.9mm



**B36** Great Wall plate series -B36 size6000\*87.6\*46.9mm



**B37** Great Wall plate series -B37 Size6000\*100\*27,1mm



**B38** Great Wall plate series -B38 size6000\*120\*66.3mm



**B39** Great Wall plate series - B39 Size6000\*144\*37.35mm



•B40 Great Wall plate series -B40 size6000\*120\*36.6mm



•B41 Great Wall plate series -B41 size6000\*150\*28.3mm



**B42** Great Wall plate series -B42 size6000\*99.3\*26.24mm



B11 Tile Series -B11 size6000\*115\*9mm



B12 Tile Series -B12 size6000\*115\*9mm



B79 Tile Series -B79 size6000\*100\*24.73mm



B80 Tile Series -B80 size6000\*120\*46.9mm



-B81 Tile Series -B81 size6000\*98\*54.7mm



B82 Tile Series -B82 size6000\*50\*65.5mm







**B84** Tile Series -B84 size6000\*70mm

CASE APPRECIATION















## INSTALLATION INSTRUCTIONS

- 1: Prepare tools for woodworking board, structural glue, gun nail
- 2: Install woodworking board on the original wall to ensure the smoothness of the wall
- 3: glue on the back of the base board and metal decorative board, paste on the woodworking board
- 4: plate around a few wall nails
- 5: Nail hole need not be repaired, the next piece of board buckle, block the nail hole