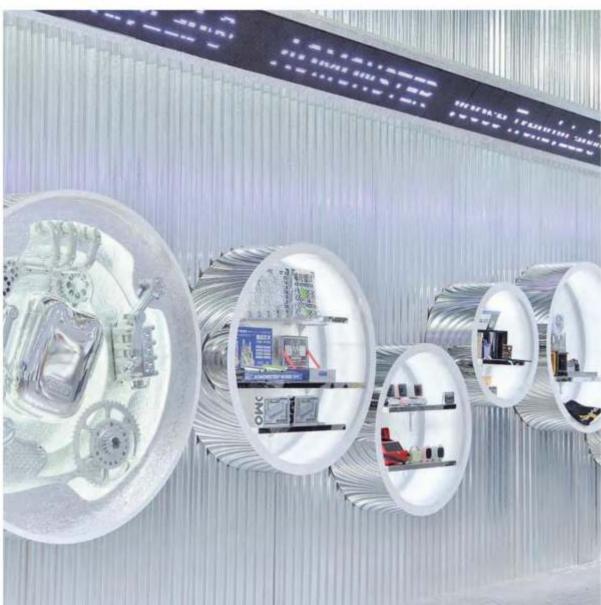

e6000\*120\*8.9mm



**B36** Great Wall plate series -B36 size6000\*87.6\*46.9mm



**B37** Great Wall plate series -B37 Size6000\*100\*27,1mm



**B38** Great Wall plate series -B38 size6000\*120\*66.3mm



**B39** Great Wall plate series - B39 Size6000\*144\*37.35mm



•B40 Great Wall plate series -B40 size6000\*120\*36.6mm



•B41 Great Wall plate series -B41 size6000\*150\*28.3mm



**B42** Great Wall plate series -B42 size6000\*99.3\*26.24mm



B11 Tile Series -B11 size6000\*115\*9mm



B12 Tile Series -B12 size6000\*115\*9mm



B79 Tile Series -B79 size6000\*100\*24.73mm



B80 Tile Series -B80 size6000\*120\*46.9mm



-B81 Tile Series -B81 size6000\*98\*54.7mm



B82 Tile Series -B82 size6000\*50\*65.5mm







**B84** Tile Series -B84 size6000\*70mm

CASE APPRECIATION















## INSTALLATION INSTRUCTIONS

- 1: Prepare tools for woodworking board, structural glue, gun nail
- 2: Install woodworking board on the original wall to ensure the smoothness of the wall
- 3: glue on the back of the base board and metal decorative board, paste on the woodworking board
- 4: plate around a few wall nails
- 5: Nail hole need not be repaired, the next piece of board buckle, block the nail hole