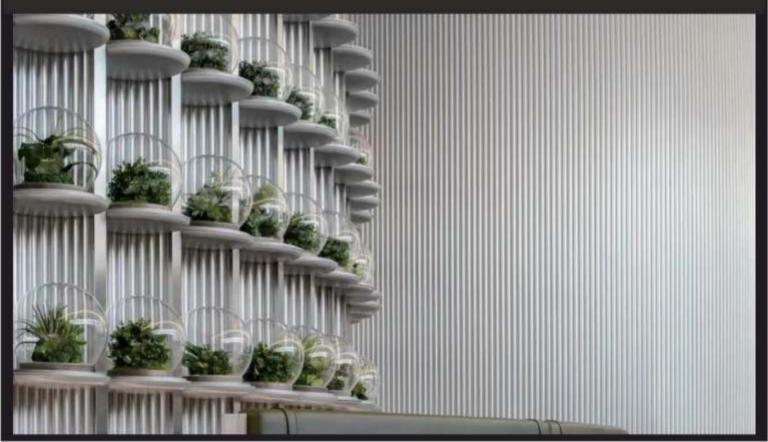

Scope of application
Door head, background wall, building exterior wall, bar facade

Material advantage

Fireproof moisture proof formaldehyde free moth proof easy to

Fireproof, moisture-proof, formaldehyde-free, moth-proof, easy to install, good properties, beautiful environmental protection, stable performance

**B84** Tile Series -B84 size6000\*70mm

CASE APPRECIATION