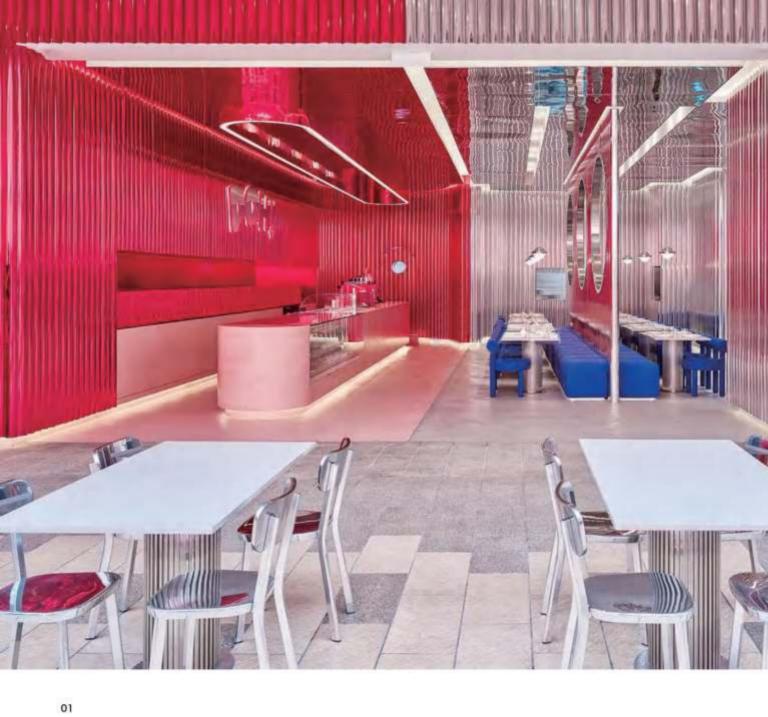

## product description

Surface treatment
Oxidation: triacid oxidation is formed by electrolysis of a conducting
acid electrolyte by an electric current

The aluminum surface of the anode is oxidized, and a thick and dense layer of alumina is naturally grown on the aluminum surface. The protective film is not an additional layer and will not peel off.

Spraying
(Spray is powder coating, powder spraying equipment (electrostatic spray molding machine) spray powder coating to the surface of the workpiece after high temperature baking, leveling and curing, into a final coating with different effects)

Scope of application
Door head, background wall, building exterior wall, bar facade

Material advantage

Fireproof moisture proof formaldehyde free moth proof easy to

Fireproof, moisture-pro