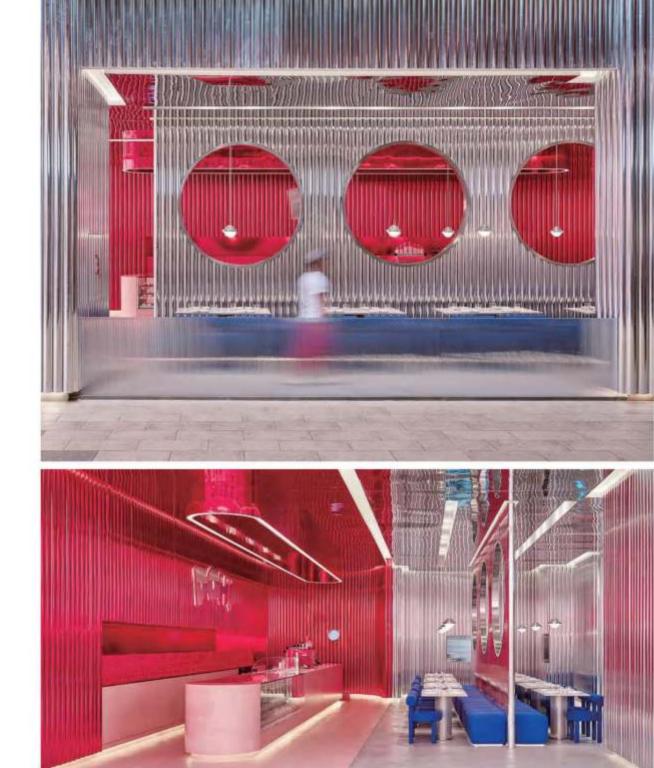

s -B35 size6000\*120\*8.9mm



**B36** Great Wall plate series -B36 size6000\*87.6\*46.9mm



**B37** Great Wall plate series -B37 Size6000\*100\*27,1mm



**B38** Great Wall plate series -B38 size6000\*120\*66.3mm



**B39** Great Wall plate series - B39 Size6000\*144\*37.35mm



•B40 Great Wall plate series -B40 size6000\*120\*36.6mm



•B41 Great Wall plate series -B41 size6000\*150\*28.3mm



**B42** Great Wall plate series -B42 size6000\*99.3\*26.24mm



B11 Tile Series -B11 size6000\*115\*9mm



B12 Tile Series -B12 size6000\*115\*9mm



B79 Tile Series -B79 size6000\*100\*24.73mm



B80 Tile Series -B80 size6000\*120\*46.9mm



-B81 Tile Series -B81 size6000\*98\*54.7mm



B82 Tile Series -B82 size6000\*50\*65.5mm







**B84** Tile Series -B84 size6000\*70mm

CASE APPRECIATION















## INSTALLATION INSTRUCTIONS

- 1: Prepare tools for woodworking board, structural glue, gun nail
- 2: Install woodworking board on the original wall to ensure the smoothness of the wall
- 3: glue on the back of the base board and metal decorative board, paste on the woodworking board
- 4: plate around a few wall nails
- 5: Nail hole need not be repaired, the next piece of board buckle, block the nail hole