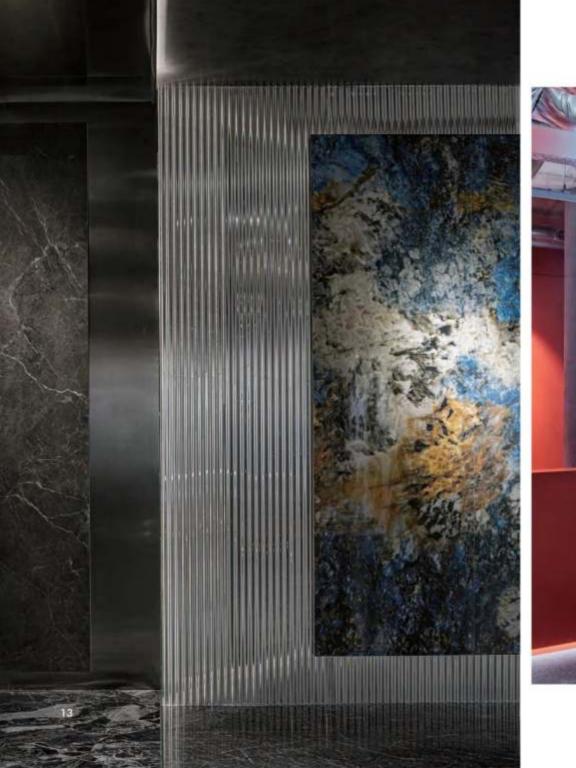

35 size6000\*120\*8.9mm



**B36** Great Wall plate series -B36 size6000\*87.6\*46.9mm



**B37** Great Wall plate series -B37 Size6000\*100\*27,1mm



**B38** Great Wall plate series -B38 size6000\*120\*66.3mm



**B39** Great Wall plate series - B39 Size6000\*144\*37.35mm



•B40 Great Wall plate series -B40 size6000\*120\*36.6mm



•B41 Great Wall plate series -B41 size6000\*150\*28.3mm



**B42** Great Wall plate series -B42 size6000\*99.3\*26.24mm



B11 Tile Series -B11 size6000\*115\*9mm



B12 Tile Series -B12 size6000\*115\*9mm



B79 Tile Series -B79 size6000\*100\*24.73mm



B80 Tile Series -B80 size6000\*120\*46.9mm



-B81 Tile Series -B81 size6000\*98\*54.7mm



B82 Tile Series -B82 size6000\*50\*65.5mm







**B84** Tile Series -B84 size6000\*70mm

CASE APPRECIATION















## INSTALLATION INSTRUCTIONS

- 1: Prepare tools for woodworking board, structural glue, gun nail
- 2: Install woodworking board on the original wall to ensure the smoothness of the wall
- 3: glue on the back of the base board and metal decorative board, paste on the woodworking board
- 4: plate around a few wall nails
- 5: Nail hole need not be repaired, the next piece of board buckle, block the nail hole